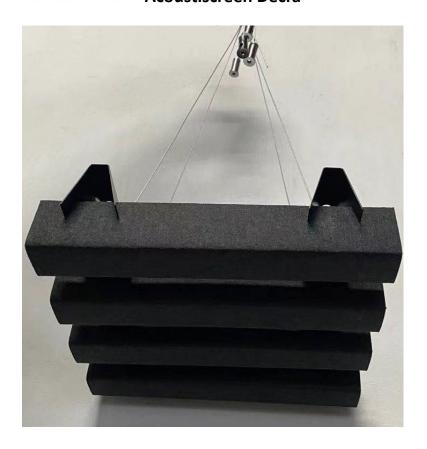

## **Acoustic Baffle Ceilings**

Acoustiscreen DecraBaffles are manufactured from 75% recycled polyester fibre which is non-toxic, odourless, and has low volatile content. Acoustiscreen complements the existing Decracoustics range of fabric-faced and perforated timber acoustic panel products, ensuring our clients have maximum choice of acoustic solutions for interior sound control.

## **Acoustic Baffle Ceilings**

# **Acoustic Baffle Ceilings**