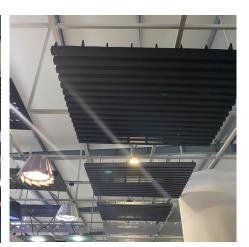

## **Acoustic Baffle Ceilings**

Acoustiscreen DecraBaffles are manufactured from 75% recycled polyester fibre which is non-toxic, odourless, and has low volatile content. Acoustiscreen complements the existing Decracoustics range of fabric-faced and perforated timber acoustic panel products, ensuring our clients have maximum choice of acoustic solutions for interior sound control.

## **Acoustic Baffle Ceilings**

# **Acoustic Baffle Ceilings**

**Acoustic Baffles** 

### **Acoustic Baffle Ceilings**

**Just Sounds Better** 