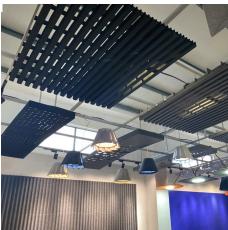

## **Acoustic Baffle Ceilings**

Acoustiscreen DecraBaffles are manufactured from 75% recycled polyester fibre which is non-toxic, odourless, and has low volatile content. Acoustiscreen complements the existing Decracoustics range of fabric-faced and perforated timber acoustic panel products, ensuring our clients have maximum choice of acoustic solutions for interior sound control.

## **Acoustic Baffle Ceilings**

# **Acoustic Baffle Ceilings**

**Acoustic Baffles** 

### **Acoustic Baffle Ceilings**

**Just Sounds Better** 