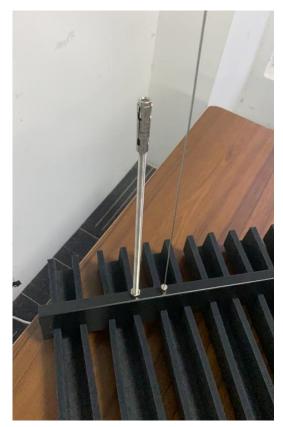

## **Acoustiscreen Range of Products**

DecraBaffle 12mm Ceiling Systems

DecraBaffle 24mm Ceiling Systems

DecraBaffle Wave Ceiling

Decrabaffle Suspension set

Available in custom sizes

Fixing Keel 12mm

100mm Blades

### **Acoustiscreen Decra-**

Common panel

sizes

Thickness (mm)

.....

Nominal Weight

Composition

100% PET,