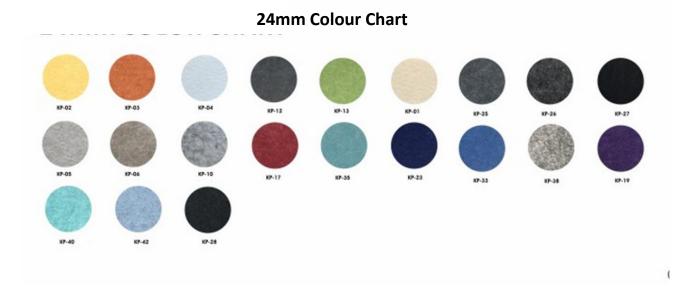

### **Colour Range**

**Acoustiscreen Polyester Acoustic Panels** are designed to provide maximum decorative design flexibility while at the same time significantly improving the sound quality of internal spaces by minimising reverberation. The Acoustiscreen range provides both colour and acoustic control and offers the advantage of creating additional pinable space. Our polyester panels are ideal for absorbing the sound in classrooms, commercial premises and multipurpose rooms.