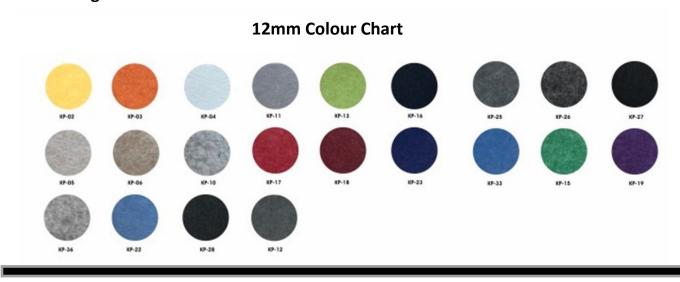

### **Colour Range**

**Acoustiscreen Polyester Acoustic Panels** are designed to provide maximum decorative design flexibility while at the same time significantly improving the sound quality of internal spaces by minimising reverberation. The Acoustiscreen range provides both colour and acoustic control and offers the advantage of creating additional pinable space. Our polyester panels are ideal for absorbing the sound in classrooms, commercial premises and multipurpose rooms.