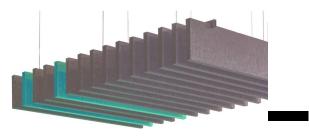

## **Acoustiscreen Range of Products**

DecraBaffle 12mm Ceiling Systems

DecraBaffle 24mm Ceiling Systems

DecraBaffle Wave Ceiling

Decrabaffle Suspension set

Available in custom sizes

Fixing Keel 12mm

100mm Blades

**Acoustic Baffles** 

### **Acoustic Baffle Ceilings**

**Just Sounds Better** 