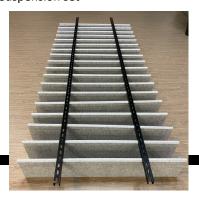

## **Acoustiscreen Range of Products**

DecraBaffle 12mm Ceiling Systems

DecraBaffle 24mm Ceiling Systems

DecraBaffle Wave Ceiling

Decrabaffle Suspension set

Available in custom sizes

Fixing Keel 12mm

100mm Blades

**Acoustic Baffles** 

### **Acoustic Baffle Ceilings**

**Just Sounds Better** 