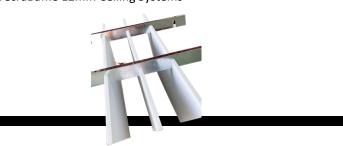

## **Acoustic Baffle Ceilings**

Acoustiscreen DecraBaffles are manufactured from 75% recycled polyester fibre which is non-toxic, odourless, and has low volatile content. Acoustiscreen complements the existing Decracoustics range of fabric-faced and perforated timber acoustic panel products, ensuring our clients have maximum choice of acoustic solutions for interior sound control.

## **Acoustiscreen Range of Products**

DecraBaffle 12mm Ceiling Systems

DecraBaffle 24mm Ceiling Systems

DecraBaffle Wave Ceiling

Decrabaffle Suspension set

Available in custom sizes

Fixing Keel 12mm

100mm Blades